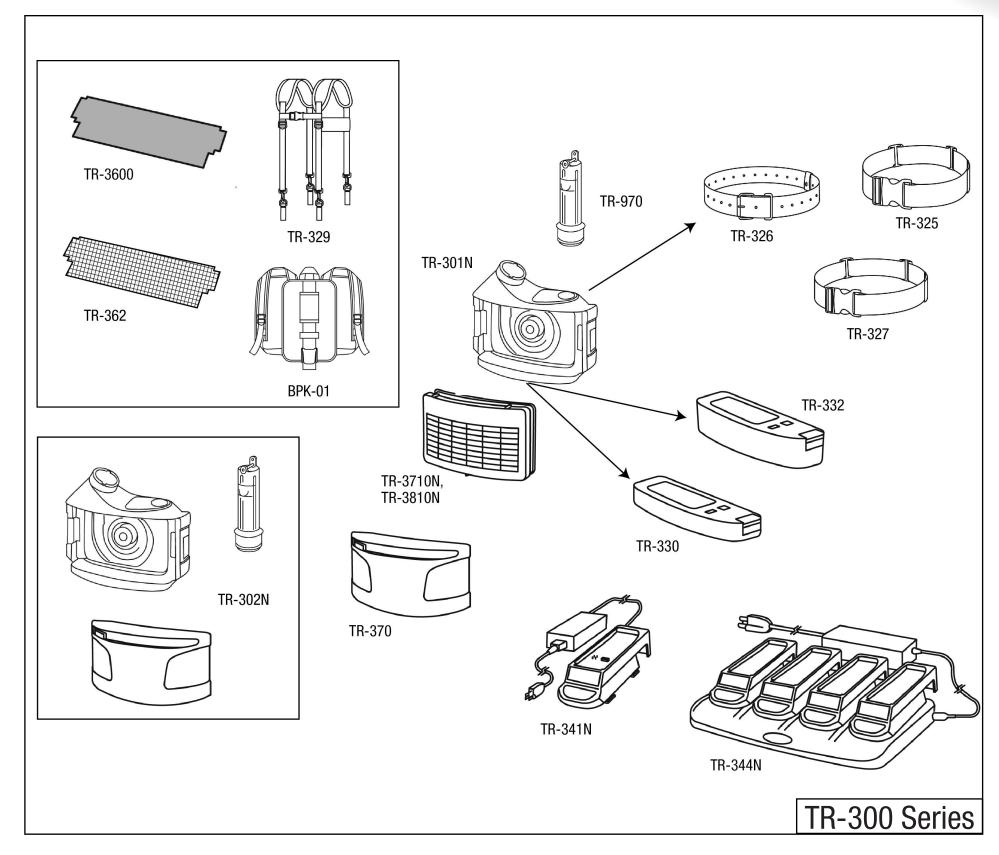

| 3M™ Versaflo™ Powered Air Purifying Respirator Parts and Components |                                  |                                                                                                                                                                                                                                                                      |                                                                |
|---------------------------------------------------------------------|----------------------------------|----------------------------------------------------------------------------------------------------------------------------------------------------------------------------------------------------------------------------------------------------------------------|----------------------------------------------------------------|
| Part Number                                                         | <b>General Description</b>       | Detailed Description                                                                                                                                                                                                                                                 | Replace when maximum life is reached or when/if:               |
| TR-300 Series Assemb                                                | olies                            |                                                                                                                                                                                                                                                                      |                                                                |
| TR-302N                                                             | PAPR Unit                        | PAPR Assembly: includes blower unit (TR-301N), flow indicator (TR-970), filter cover (TR-370)                                                                                                                                                                        |                                                                |
| TR-304N                                                             | PAPR Unit                        | PAPR Assembly: includes blower unit (TR-301N), flow indicator (TR-970), filter cover (TR-370), HE filter (TR-3710N), Easy clean belt (TR-327), economy battery (TR-330), and Prefilter (TR-3600)                                                                     |                                                                |
| TR-305N                                                             | PAPR Unit                        | PAPR Assembly: includes blower unit (TR-301N), flow indicator (TR-970), filter cover (TR-370), HE filter (TR-3710N), standard web belt (TR-325), economy battery (TR-330), Prefilter (TR-3600), and single unit charger kit (TR-341N)                                |                                                                |
| TR-306N                                                             | PAPR Unit                        | PAPR Assembly: includes blower unit (TR-301N), flow indicator (TR-970), filter cover (TR-370), HE filter (TR-3710N), High durability leather belt (TR-326), High capacity battery (TR-332), Spark arrester/Prefilter (TR-362), and single unit charger kit (TR-341N) |                                                                |
| TR-307N                                                             | PAPR Unit                        | PAPR Assembly: includes blower unit (TR-301N), flow indicator (TR-970), filter cover (TR-370), HE filter (TR-3710N), Easy clean belt (TR-327), High capacity battery (TR-332), Prefilter (TR-3600), and single unit charger kit (TR-341N)                            |                                                                |
| Component Parts (* de                                               | enotes alternative(s) available) |                                                                                                                                                                                                                                                                      |                                                                |
| TR-301N                                                             | Blower                           | Replacement Blower for Versaflo™ TR-300                                                                                                                                                                                                                              | damaged or unable to resolve alarms                            |
| TR-325                                                              | Belt*                            | Standard web belt for Versaflo™ TR-300 PAPR                                                                                                                                                                                                                          | damaged                                                        |
| TR-326                                                              | Belt*                            | Easy clean urethane belt for Versaflo™ TR-300 PAPR                                                                                                                                                                                                                   | damaged                                                        |
| TR-327                                                              | Belt*                            | High durability leather belt for Versaflo™ TR-300 PAPR                                                                                                                                                                                                               | damaged                                                        |
| TR-330                                                              | Battery*                         | Economy battery for Versaflo™ TR-300 PAPR                                                                                                                                                                                                                            | damaged or no longer achieving desired run-time                |
| TR-332                                                              | Battery*                         | High capacity battery for Versaflo™ TR-300 PAPR                                                                                                                                                                                                                      | damaged or no longer achieving desired run-time                |
| TR-341N                                                             | Charger*                         | Single-bay charger kit for Versaflo™ TR-300 PAPR batteries                                                                                                                                                                                                           | damaged, broken, or unable to charge battery                   |
| TR-344N                                                             | Charger*                         | 4-bay charger kit for Versaflo™ TR-300 PAPR batteries                                                                                                                                                                                                                | damaged, broken, or unable to charge battery                   |
| TR-3600                                                             | Prefilter*                       | Prefilter for Versaflo™ TR-300 PAPR for use with soft headtops (s-series)                                                                                                                                                                                            | damaged or clogged                                             |
| TR-362                                                              | Spark Arrester/Prefilter*        | Spark arrester/Prefilter for Versaflo™ TR-300 PAPR for use with rigid headtops (M-series, L-series, Speedglas)                                                                                                                                                       | damaged or unable to clean                                     |
| TR-370                                                              | Filter Cover                     | Filter cover for Versaflo™ TR-300 PAPR                                                                                                                                                                                                                               | damaged or broken                                              |
| TR-3710N                                                            | Filter                           | HE Filter for Versaflo™ TR-300 PAPR                                                                                                                                                                                                                                  | damaged or when change is indicated by the PAPR low flow alarm |
| TR-970                                                              | Flow Indicator                   | Flow indicator for Versaflo™ TR-300 PAPR                                                                                                                                                                                                                             | damaged or broken                                              |
| Accessories (* denotes                                              | s alternative(s) available)      |                                                                                                                                                                                                                                                                      |                                                                |
| BPK-01                                                              | Backpack*                        | Backpack for Versaflo™ TR-300 PAPR                                                                                                                                                                                                                                   | damaged                                                        |
| TR-329                                                              | Suspenders*                      | Suspenders for use with any Versaflo™ belt                                                                                                                                                                                                                           | damaged                                                        |